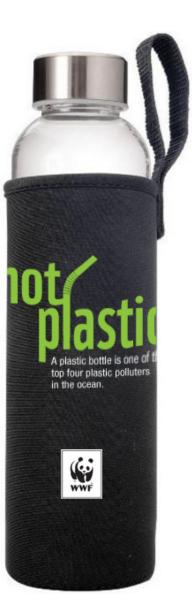

### **#NotPlastic GLASS BOTTLE**

PhP 390 Lead time 7-10 working days Minimum qty. 10 pcs

A 550ml glass bottle for your everyday drinking needs. It is fully reusable and is a much better alternative to buying single-use plastic bottles. It even comes with a neoprene sleeve!