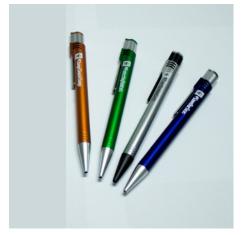

WWF PAPER NOTEBOOK PhP 300 Comes with a pen as shown

WWF PENS PhP 50 Comes in orange, green, silver, and blue

WWF BAG TAGS PhP 50 Comes in two design - one in black, orange, and green, and one in violet, orange, and green