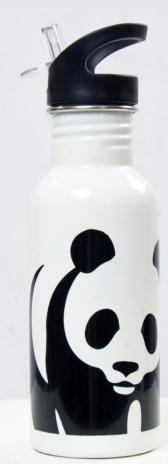

### **ALUMINUM WATER BOTTLE**

Php 350 Lead time 7-10 working days Minimum qty. 10 pcs

A uniquely shaped bottle made of high-quality aluminum with a spout and handle for hooking on bags.