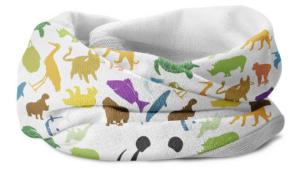

## WILDLIFE BUFF

PhP 550 Lead time 20-30 working days Minimum qty. 20 pcs

A multi-purpose garment for outdoor adventuring. It Can be worn as a scarf, headband, hairband, wristband, dust mask, balaclava, scrunchie, pirate cap, beanie, classic bandana, tube top, and even a skirt