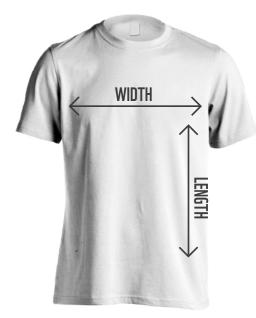

## **SIZE CHART**

SIZE Width Length XS 18 25 S 19 26 Μ 20 27 21 28 XL 22.5 29

#### In inches and when laid flat