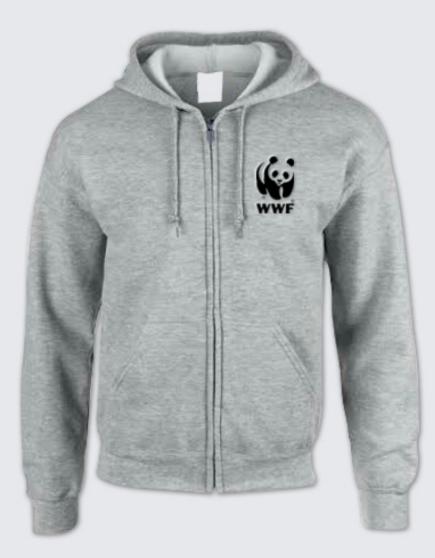

## **SWEATSHIRT**

**PhP 899** Lead time 10-20 working days if stocks are available, and 45-60 days if not. Minimum qty. 10 pcs

A comfortable sweatshirt made of cotton featuring the WWF logo. The sweatshirt comes in light grey and in sizes S, M, L, and XL.