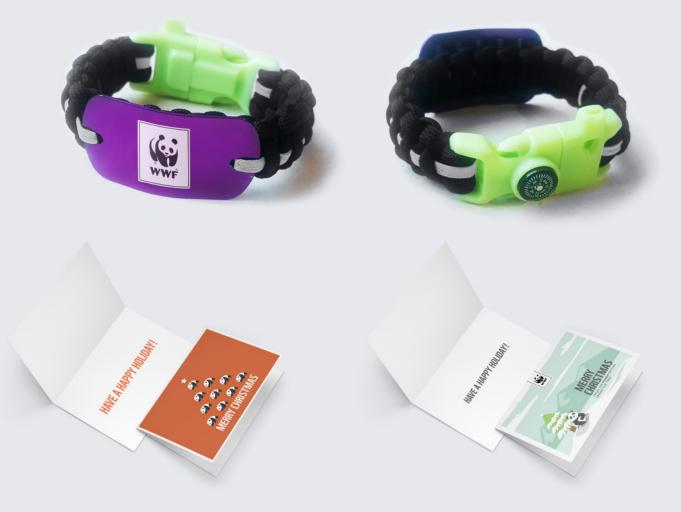

## PANDA PARACORDS

PhP 350 Lead time 7-10 working days Minimum qty. 10 pcs

A survival bracelet crafted from woven paracord with a glow in the dark clip, compass, and embedded blade. It comes in black and white cords and red or purple metal tags.

## CHRISTMAS Greeting Cards

PhP 500 for a set of 10

One-of-a-kind greeting cards to send to those most important to you. A minimum donation of PhP 50,000 will entitle you to 100 free greeting cards in two designs.