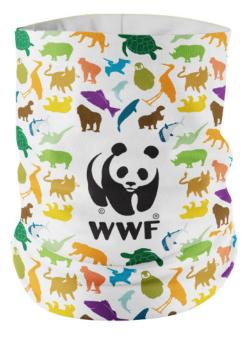

## WILDLIFE BUFF

PhP 550 Lead time 20-30 working days Minimum qty. 20 pcs

A multi-purpose garment for outdoor adventuring. It Can be worn as a scarf, headband, hairband, wristband, dust mask, balaclava, scrunchie, pirate cap, beanie, classic bandana, tube top, and even a skirt