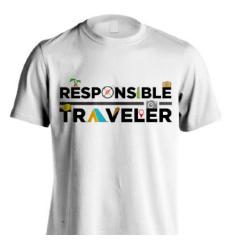

## **REGULAR ITEMS**

CLASSIC PANDA SHIRT PhP 350 Comes in white, black, grey, orange, green, yellow, blue,

and pink

EARTH HOUR 2017 SHIRT PhP 599 Features glow in the dark print

RESPONSIBLE TRAVELER SHIRT PhP 500 Comes in white and black