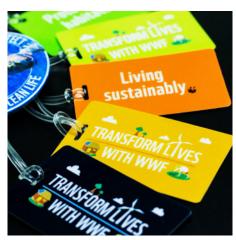

WWF PAPER NOTEBOOK PhP 300 Comes with a pen as shown

WWF PENS PhP 50 Comes in orange, green, silver, and blue

WWF BAG TAGS PhP 50 Comes in two design - one in black, orange, and green, and one in violet, orange, and green