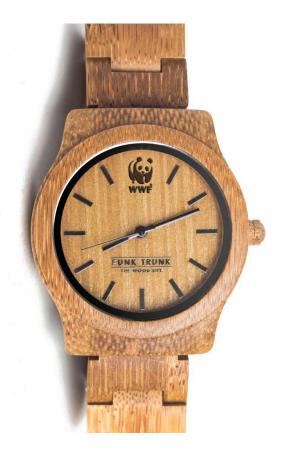

### **BAMBOO WATCH**

Php 3,999 Lead time 7-14 working days Minimum qty. 5 pcs Warranty period of 6 months

A water-resistant watch made of bamboo featuring the WWF logo. It is lightweight and easy to match. Comes with a tool adjuster and a wooden watch case.