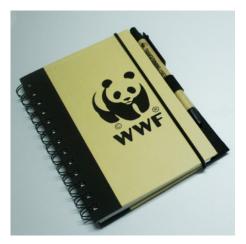

WWF PAPER NOTEBOOK PhP 300 Comes with a pen as shown

WWF PENS PhP 50 Comes in orange, green, silver, and blue

WWF BAG TAGS PhP 50 Comes in two design - one in black, orange, and green, and one in violet, orange, and green